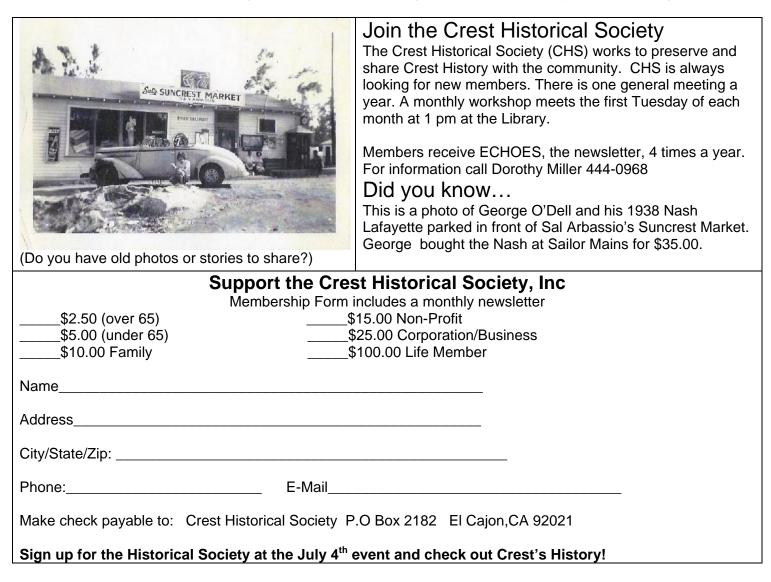

, members of California's desperate legislature are unfairly targeting rural property owners to make up for the State's inability to balance its budget and adequately fund fire protection. The bill amounts to double taxation because these property owners are already paying for fire protection though their property taxes. Many residents are paying additional taxes to their local fire districts. Some are victims of the 2003 and 2007 fires so these folks would be getting burned twice. The bill provides zero additional services and fleeces rural property owners while allowing legislators to avoid prioritizing the state's most basic responsibilities.

## Visit us at the Clubhouse on July 4<sup>th</sup>

The Crest Historical Society meets the first Tuesday of each month at 1 pm at the library.







Marie's Painters held their second annual Art Show on May 7 at the Clubhouse. There was some beautiful work displayed for sale.

We are lucky to have such a talented group of ladies being inspired by our community.

Thank you Marie's Painters for displaying your work for our enjoyment.

Have I mentioned just how awesome Crest is!!!!



Kiwanis is once again hard at work supporting Crest School and the Crest K-Kids.

Thank you Kiwanis for all your efforts



The Earth Discovery Institute celebrated students, service and nature at the Crestridge Ecological Reserve on June 4. Lots of Cajon Valley kids and their families turned out to celebrate their contribution to helping the environment. (Pictured: Linda Hjelle helps student make recycled plantable wildflower paper during the event.)