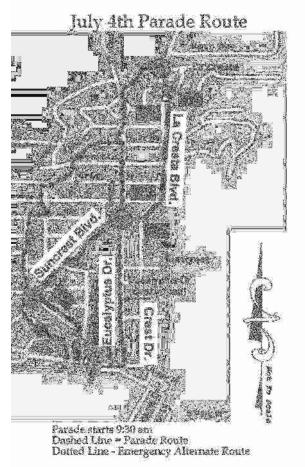

#### More parade information:

This is the official notification of the road closures for the parade. The parade route will be closed in the morning from approximately 9:30 to 10:15 until last parade participant passes. The parade starts at South Lane Park, moves north on Albatross to Suncrest and La Cresta Blvd ending just past Nancy Jane Park on Scenic Drive. An alternate route will be flagged to get to the South side of Crest. Of course, if there is an emergency, the volunteers will radio the command center and we will deal with it. The exact time of road closures will be posted on the blackboards as soon as the time is finalized. North Park Drive (the street where clubhouse is located) will be closed to traffic during the July 4th event.

All parade participants need to arrive at South Lane Park at 8:30 am. We will have signs at South Lane Park giving the order of the parade. Line up will start with the fire engines, followed by floats and junior motorcycle riders. (Please note that all motorcycles need to stay in a group due to safety issues! Please do not pass the fire engines) Next are the tractors, and cars, golf carts, rhinos, floats, bikes, groups and organizations, and finally the animals. We could use your help to keep everyone organized. If you have an animal, please keep your animals in the large arena or on the backside of the park until we line up.